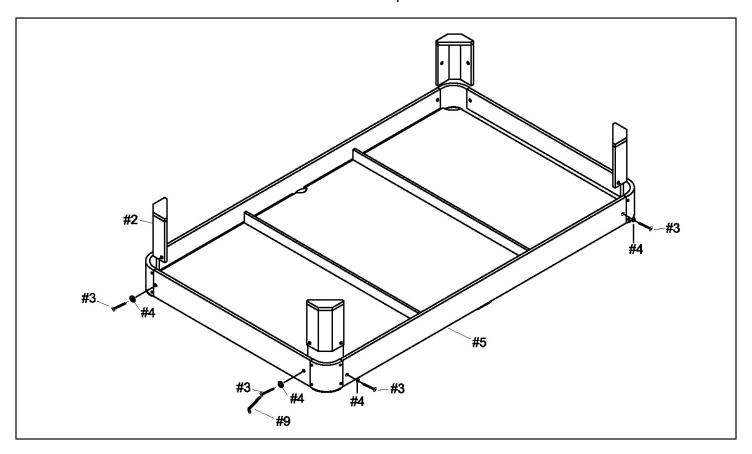

## **ASSEMBLY INSTRUCTIONS**

1. Attach one LEG #2 to each corner of the TABLE BODY #1 with BOLT #3 and FLAT WASHER #4. Note: The table is assembled upside down.