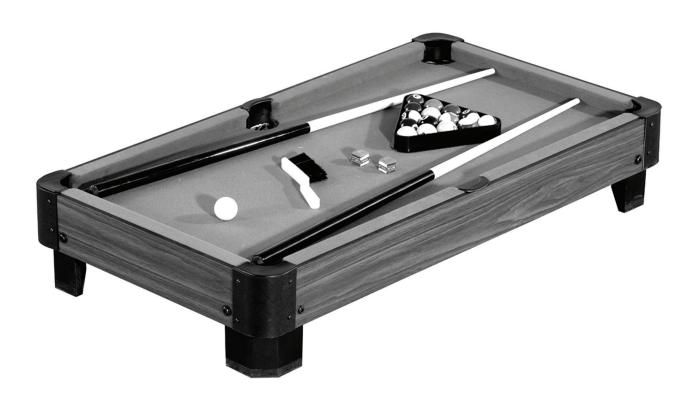

# PARTS IDENTIFIER (NOT TO SCALE)

| #1                                             | #2               | #3                 | #4                   | #5                                                                                                                                                                                                                                                                                                                                                                                                                                                                                                                                                                                                                                                                                                                                                                                                                                                                                                                                                                                                                                                                                                                                                                                                                                                                                                                                                                                                                                                                                                                                                                                                                                                                                                                                                                                                                                                                                                                                                                                                                                                                                                                             |
|------------------------------------------------|------------------|--------------------|----------------------|--------------------------------------------------------------------------------------------------------------------------------------------------------------------------------------------------------------------------------------------------------------------------------------------------------------------------------------------------------------------------------------------------------------------------------------------------------------------------------------------------------------------------------------------------------------------------------------------------------------------------------------------------------------------------------------------------------------------------------------------------------------------------------------------------------------------------------------------------------------------------------------------------------------------------------------------------------------------------------------------------------------------------------------------------------------------------------------------------------------------------------------------------------------------------------------------------------------------------------------------------------------------------------------------------------------------------------------------------------------------------------------------------------------------------------------------------------------------------------------------------------------------------------------------------------------------------------------------------------------------------------------------------------------------------------------------------------------------------------------------------------------------------------------------------------------------------------------------------------------------------------------------------------------------------------------------------------------------------------------------------------------------------------------------------------------------------------------------------------------------------------|
|                                                |                  | @ Managan          | 6                    | THE PROPERTY OF THE PARTY OF TH |
| TABLE BODY<br>1 pc                             | LEG<br>4 pcs     | BOLT<br>8 pcs      | FLAT WASHER<br>8 pcs | BRUSH<br>1 pc                                                                                                                                                                                                                                                                                                                                                                                                                                                                                                                                                                                                                                                                                                                                                                                                                                                                                                                                                                                                                                                                                                                                                                                                                                                                                                                                                                                                                                                                                                                                                                                                                                                                                                                                                                                                                                                                                                                                                                                                                                                                                                                  |
| #6<br>① ② ③ ③<br>③ ② ③ ③<br>③ ③ ③ ③<br>③ ③ ④ ⑤ | #7               | #8                 | #9                   | #10                                                                                                                                                                                                                                                                                                                                                                                                                                                                                                                                                                                                                                                                                                                                                                                                                                                                                                                                                                                                                                                                                                                                                                                                                                                                                                                                                                                                                                                                                                                                                                                                                                                                                                                                                                                                                                                                                                                                                                                                                                                                                                                            |
| BILLIARD BALLS<br>1 SET                        | TRIANGLE<br>1 pc | CUE STICK<br>2 pcs | HEX WRENCH<br>1 pc   | CHALK<br>2 pcs                                                                                                                                                                                                                                                                                                                                                                                                                                                                                                                                                                                                                                                                                                                                                                                                                                                                                                                                                                                                                                                                                                                                                                                                                                                                                                                                                                                                                                                                                                                                                                                                                                                                                                                                                                                                                                                                                                                                                                                                                                                                                                                 |